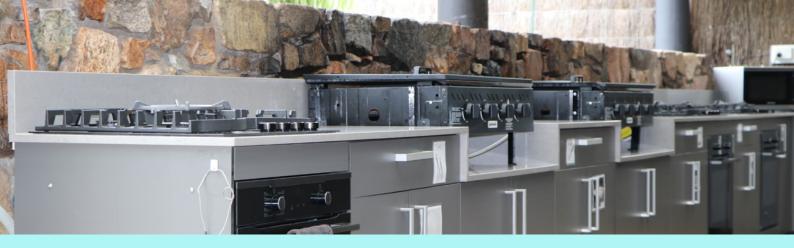

## Self Catering

Palm Bay Resort is a self-catering resort and you will need to bring your own food or buy or supplement your food provisions from our store. The main food preparation area overlooking the resort pool is equipped with everything you will need to store and cook your food including crockery, cutlery, cookware and utensils, BBQs, gas burners, oven, microwave, toaster, kettle, large fridge and freezer etc, so all you need to bring is yourselves and your food. In addition Palm Bay has a casual restaurant menu if you don't want to cook.