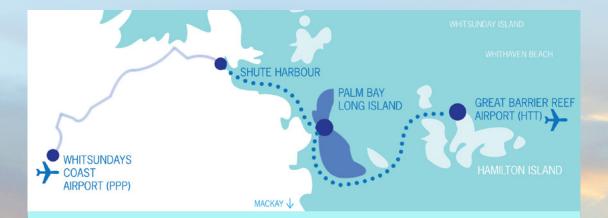

## Getting Here

Arriving to the Whitsundays is via Hamilton Island airport or Whitsundays Coast Airport, transfers across to the island are via launch transfer to Shute Harbour or Hamilton Island.